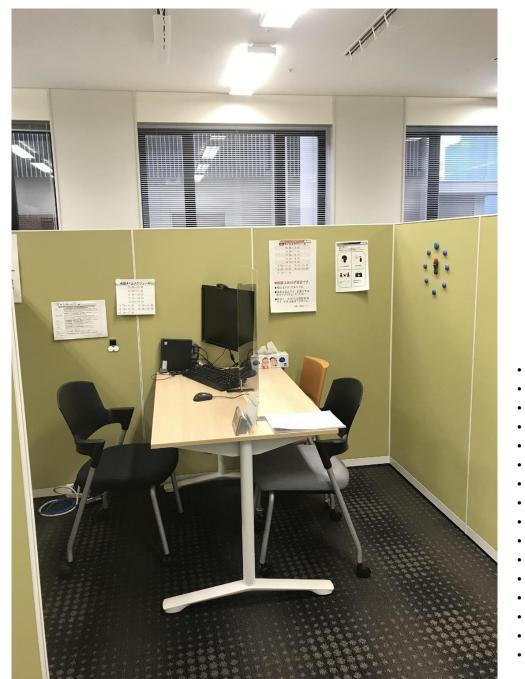

|                                                    |             |               |

### Alumni

#### **Contact Details**





• • •

. . .

•

•••

· ·

• •

••••



# Soundproof Booths



## Career Counselling Room



.



## Career Guidance for 2nd Year Students

Date: Friday April 14th, 18:45-20:15

Speaker: Director, MyNavi Corporation

Place: Classroom 17610 / Zoom

**Exclusive to attendees**: Industry landscape maps will be provided which are not available elsewhere.

. .

Only <u>300 places available</u> so booking <u>early</u> is required.