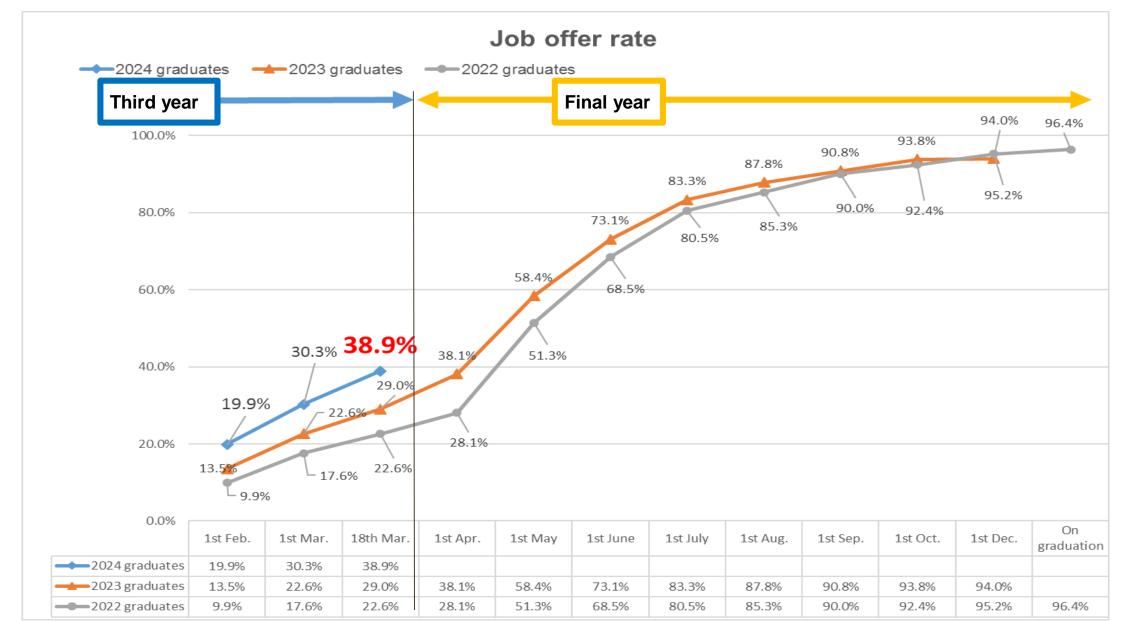

# Job Hunting Activities for New Graduates in Japan

Hiroko Deguchi

**Career Consultant** 

Aoyamagakuin University



• •

. . .

• •

Major Recruitment Information Services



Career-tasu



Mynavi

Release internship information **3rd April** 

Release internship information 7th April

• •

Accept registrations from 1st year (freshman) students.



٠

•

• •

. .

• •

#### 40% of students have job offers one year before their graduation.

## New Categories of Internship in Japan





文部科学省 MINISTRY OF EDUCATION. CULTURE, SPORTS, SCIENCE AND TECHNOLOGY-JAPAN



٠

• • • • • •

| Type 1 | <b>'Open Company'</b><br>Information session, organized by a university's<br>career centre or by the company itself. | • | 1st and 2nd<br>year students |
|--------|----------------------------------------------------------------------------------------------------------------------|---|------------------------------|
| Type 2 | <b>'Career Education'</b><br>Career programmes which are collaborations<br>between companies and universities.       |   | can also join                |
| Туре З | Internships for third-year students