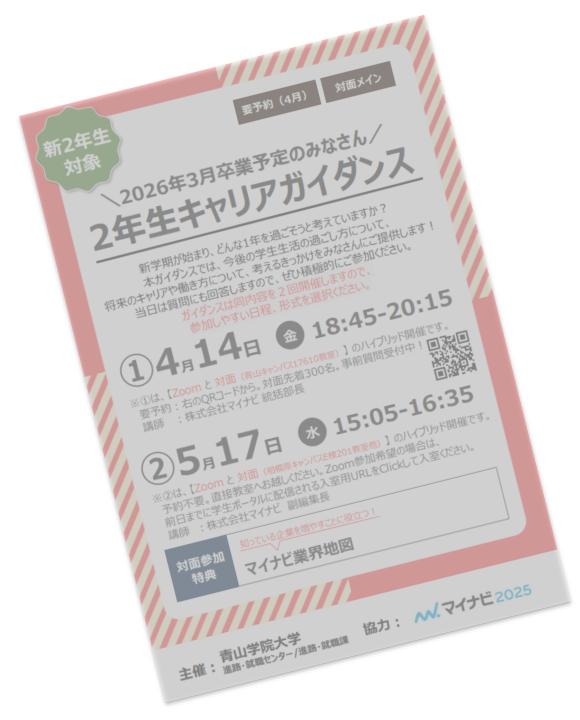

## Career Guidance for 2nd Year Students

Date: Friday April 14th, 18:45-20:15

Speaker: Director, MyNavi Corporation

Place: Classroom 17610 / Zoom

**Exclusive to attendees**: Industry landscape maps will be provided which are not available elsewhere.

. .

Only <u>300 places available</u> so booking <u>early</u> is required.